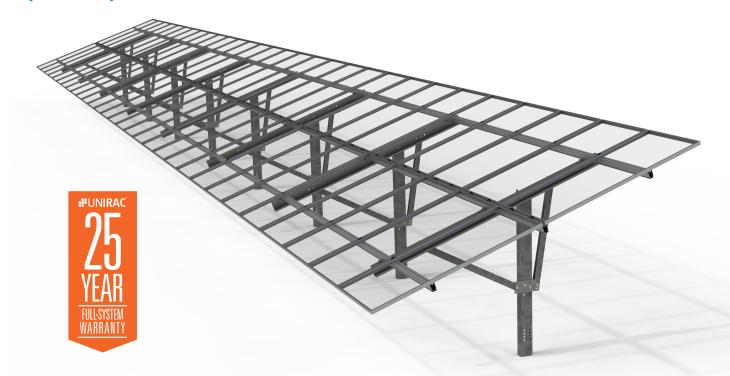

## GROUND FIXED TILT #UNIRAC

**GROUND FIXED TILT (GFT)** is an engineered system of standard, lightweight ground mount components that are in stock and ready to ship from North America's largest ground mount distribution network. UNIRAC's unmatched commercial project support makes construction easy, from permitting through installation, including regionspecific engineering. GFT's refined solution, including a new shared rail design, delivers enhanced system and labor optimization. Plus, enjoy peace of mind with **SOLAR**MOUNT Mounting Technology and UNIRAC's industry-leading 25-year warranty.

### THE BEST SOLUTION IS AVAILABLE

Single post configurations with 20° and 30° tilt options. Standardized components and kitted hardware bring ease of stockability and repeatability, from 2KW to multi-MW. North America's largest Ground Mount Distributor network ensures the fastest lead times and empowers you to finish your projects on schedule.

### **REFINED WITH YOU IN MIND**

Kitted hardware, integrated bonding, and pre-assembled parts streamline construction, from pre-mobilization to installation. Straightforward connections ensure maximum strength and require no specialized labor or training. Lightweight components allow for one or two-person assembly. System flexibility enables you to mount 60 & 72 cell modules and choose from multiple foundation and rail options to optimize your projects.