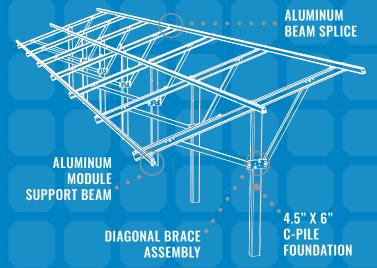

### THE BEST SOLUTION IS AVAILABLE

Single post configurations with 20° and 30° tilt options. Standardized components and kitted hardware bring ease of stockability and repeatability, from 2KW to multi-MW. North America's largest Ground Mount Distributor network ensures the fastest lead times and empowers you to finish your projects on schedule.

### **REFINED WITH YOU IN MIND**

Kitted hardware, integrated bonding, and pre-assembled parts streamline construction, from pre-mobilization to installation. Straightforward connections ensure maximum strength and require no specialized labor or training. Lightweight components allow for one or two-person assembly. System flexibility enables you to mount 60 & 72 cell modules and choose from multiple foundation and rail options to optimize your projects.