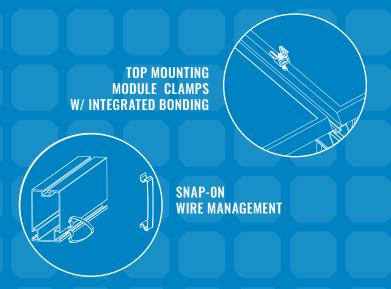

### **REFINED WITH YOU IN MIND**

Kitted hardware, integrated bonding, and pre-assembled parts streamline construction, from pre-mobilization to installation. Straightforward connections ensure maximum strength and require no specialized labor or training. Lightweight components allow for one or two-person assembly. System flexibility enables you to mount 60 & 72 cell modules and choose from multiple foundation and rail options to optimize your projects.